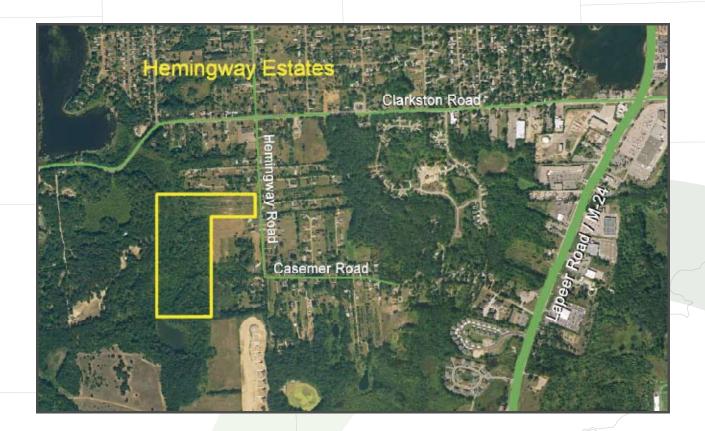

## AERIAL VIEW

Silverman

0

This unique rolling and wooded site is bordered on the South by Bald Mountain State Recreation Area and on the West by a Boy Scout camp, which provides a permanent park-like atmosphere for future residents. This exclusive community will be served by municipal water and sewer.