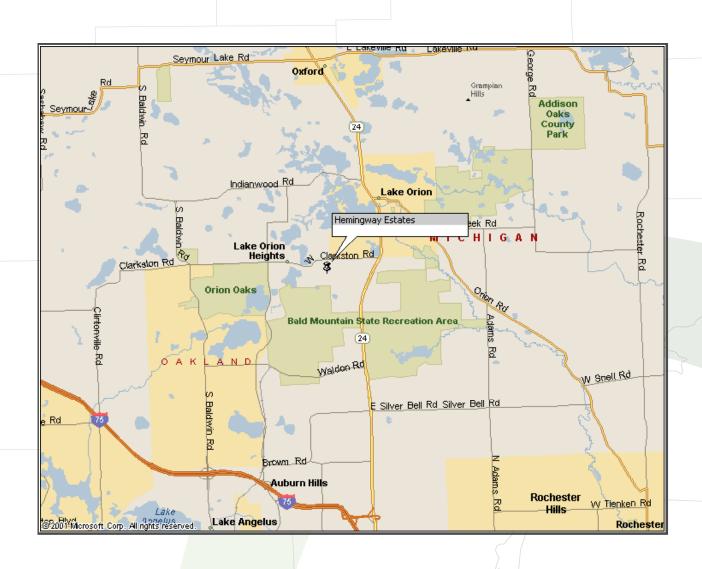

## LOCATION MAPS REGIONAL VIEW

### SALIENT FACTS

PROPERTY NAME: Hemingway Estates

COUNTY: Oakland

COMMUNITY: Orion Township

CROSSROADS: Hemingway & Clarkston

(I mile west of M-24, 5 miles north of I-75)

SCHOOL DISTRICT: Lake Orion

MEAP SCORE: 13.8% above state average

### **EXECUTIVE SUMMARY**

Located in the heart of Orion Township, this 31-acre site offers one of the last development opportunities in this popular North Oakland County community. The 1990's marked the beginning of the new housing boom, which continues today, and consumed most of the developable land in Orion Township. As a result, new home buyers have been pushed North along the M-24 corridor into Oxford. Hemingway Estates, located less than a mile West of M-24 and five miles North of I-75, offers a premium location as well as the advantage of the acclaimed Lake Orion School District.