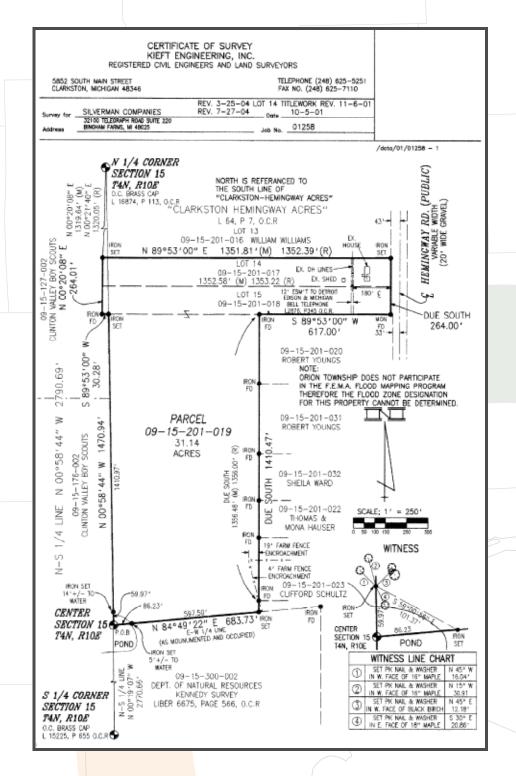

new home buyers have been pushed North along the M-24 corridor into Oxford. Hemingway Estates, located less than a mile West of M-24 and five miles North of I-75, offers a premium location as well as the advantage of the acclaimed Lake Orion School District.

This unique rolling and wooded site is bordered on the South by Bald Mountain State Recreation Area and on the West by a Boy Scout camp, which provides a permanent park-like atmosphere for future residents. This exclusive community will be served by municipal water and sewer.

This site provides a rare development opportunity in a desirable market with depleting land inventory.

SILVERMAN

## LOCATION MAPS REGIONAL VIEW



# LOCAL VIEW



## AERIAL VIEW



Silverman

0

## SITE PLAN

Boy Sco ut Camp





State Park

#### **SURVEY**



Silverman

0

# COMPARABLE COMMUNITIES

#### **COMPARABLE COMMUNITIES**

| BUILDER | DEVELOPMENT                     | LOCATION   | DISTANCE   | PRICING (\$)         |
|---------|---------------------------------|------------|------------|----------------------|
| Neumann | Mill Creek                      | Lake Orion | 4 miles    | from 358,000-419,000 |
| Neumann | Oakhurst Golf &<br>Country Club | Clarkston  | 6.23 miles | from 399,990-527,990 |
| Pulte   | Hills of Indianwood             | Lake Orion | 4 miles    | from 419,990-469,990 |
| Pulte   | Ravines at Stonegate            | Lake Orion | 4.23 miles | from 349,990-399,990 |

# COMPARABLE COMMUNITY LOCATIONS



SILVERMAN