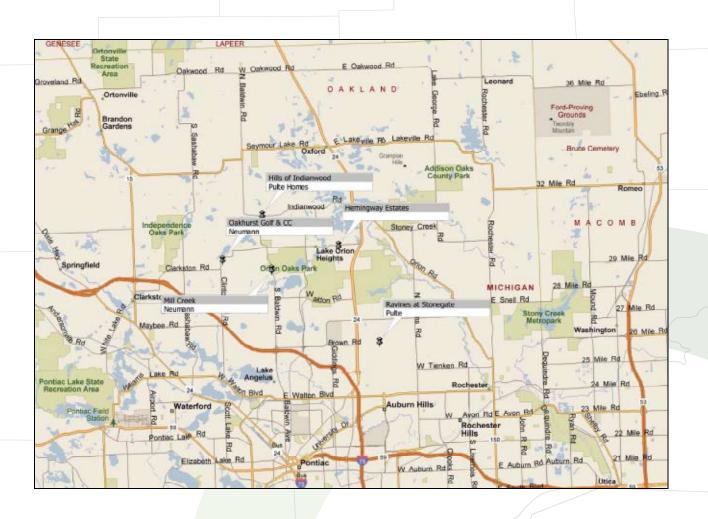

# COMPARABLE COMMUNITY LOCATIONS

SILVERMAN

#### **COMPARABLE COMMUNITIES**

| BUILDER | DEVELOPMENT                     | LOCATION   | DISTANCE   | PRICING (\$)         |
|---------|---------------------------------|------------|------------|----------------------|
| Neumann | Mill Creek                      | Lake Orion | 4 miles    | from 358,000-419,000 |
| Neumann | Oakhurst Golf &<br>Country Club | Clarkston  | 6.23 miles | from 399,990-527,990 |
| Pulte   | Hills of Indianwood             | Lake Orion | 4 miles    | from 419,990-469,990 |
| Pulte   | Ravines at Stonegate            | Lake Orion | 4.23 miles | from 349,990-399,990 |