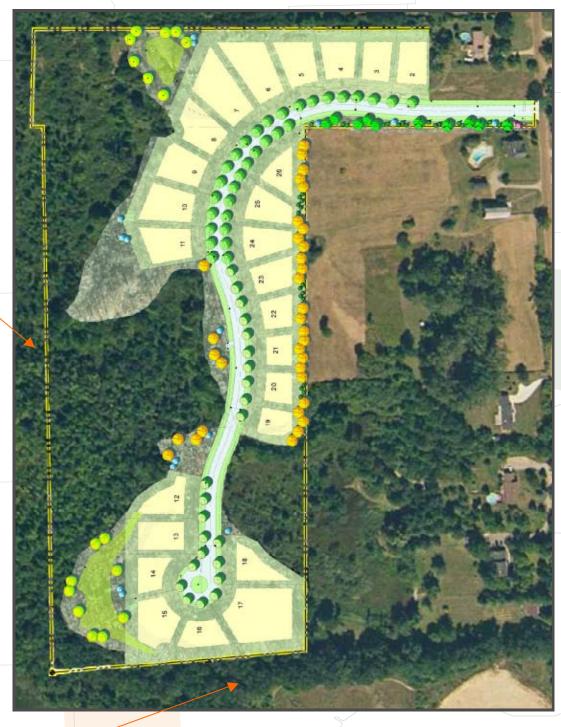

## SITE PLAN

Boy Sco ut Camp

State Park

This unique rolling and wooded site is bordered on the South by Bald Mountain State Recreation Area and on the West by a Boy Scout camp, which provides a permanent park-like atmosphere for future residents. This exclusive community will be served by municipal water and sewer.

ACREAGE: 31.04

ZONING: PUD

APPROVED USE: Single-Family Residential

NUMBER OF UNITS: 25

TYPICAL LOT WIDTH: 95'

UTILITIES: Municipal water and sewer

FEATURES: Rolling wooded property, abuts State Park and

**Boy Scout Camp** 