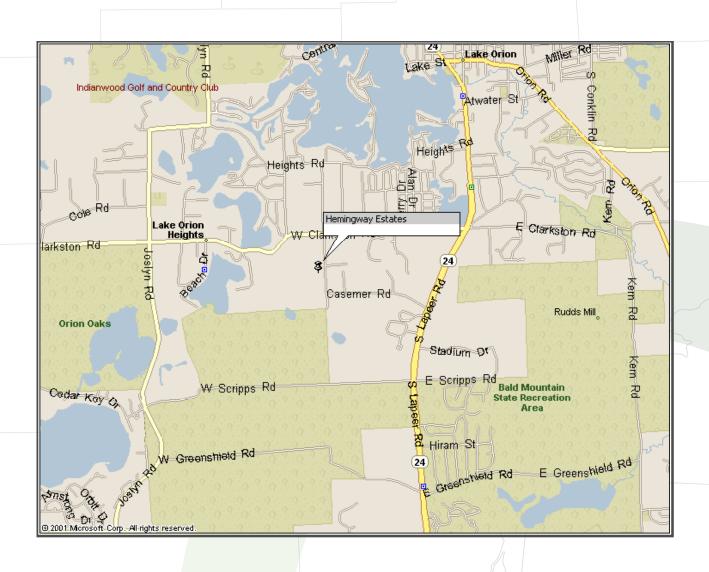

# LOCAL VIEW

### SALIENT FACTS

PROPERTY NAME: Hemingway Estates

COUNTY: Oakland

COMMUNITY: Orion Township

CROSSROADS: Hemingway & Clarkston

(I mile west of M-24, 5 miles north of I-75)

SCHOOL DISTRICT: Lake Orion

MEAP SCORE: 13.8% above state average

### **EXECUTIVE SUMMARY**

Located in the heart of Orion Township, this 31-acre site offers one of the last development opportunities in this popular North Oakland County community. The 1990's marked the beginning of the new housing boom, which continues today, and consumed most of the developable land in Orion Township. As a result, new home buyers have been pushed North along the M-24 corridor into Oxford. Hemingway Estates, located less than a mile West of M-24 and five miles North of I-75, offers a premium location as well as the advantage of the acclaimed Lake Orion School District.