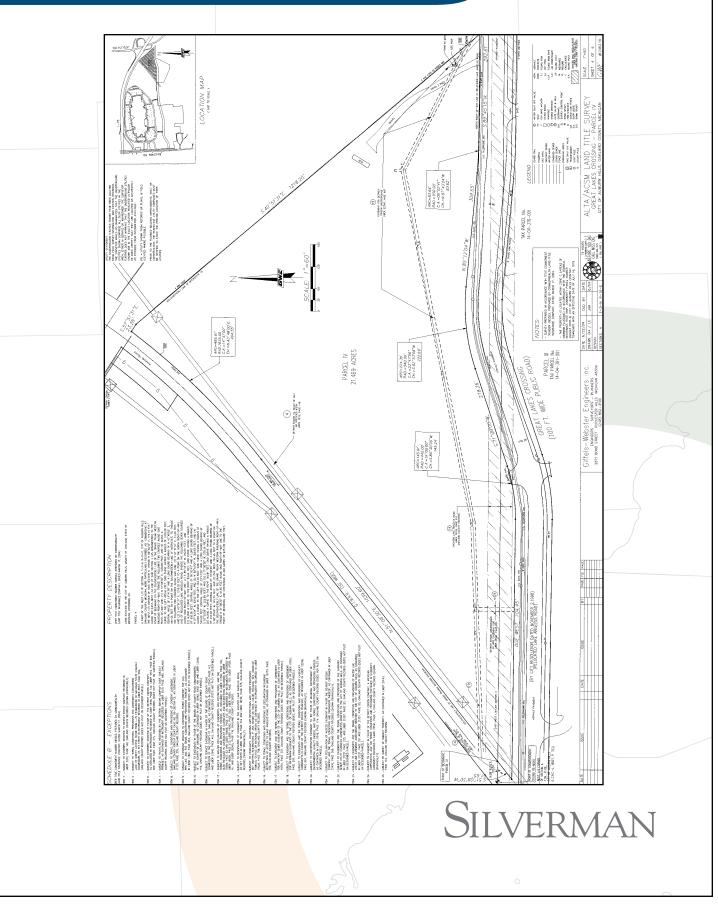

tion, Great Lakes Crossing Mall.

Featuring 21.469-acres, the GLC Business Condominium site is easily accessible to Oakland County's "Automation Alley" including DiamlerChrysler Headquarters, Oakland Technology Park and Volkswagen of North America. With convenient access to I-75 and M-59, it's easy to get to virtually any major business district in Metropolitan Detroit.

The GLC Business Condominium site also included the installation of a dedicated left hand turn lane onto Joslyn Road from Great Lakes Crossing drive.

This Auburn Hills property is one of the last remaining commercial parcels in the Auburn Hills/Great Lakes Crossing trade area. It provides a rare development opportunity in a desirable market with depleting land inventory.

# Silverman

### SITE PLAN











### SURVEY