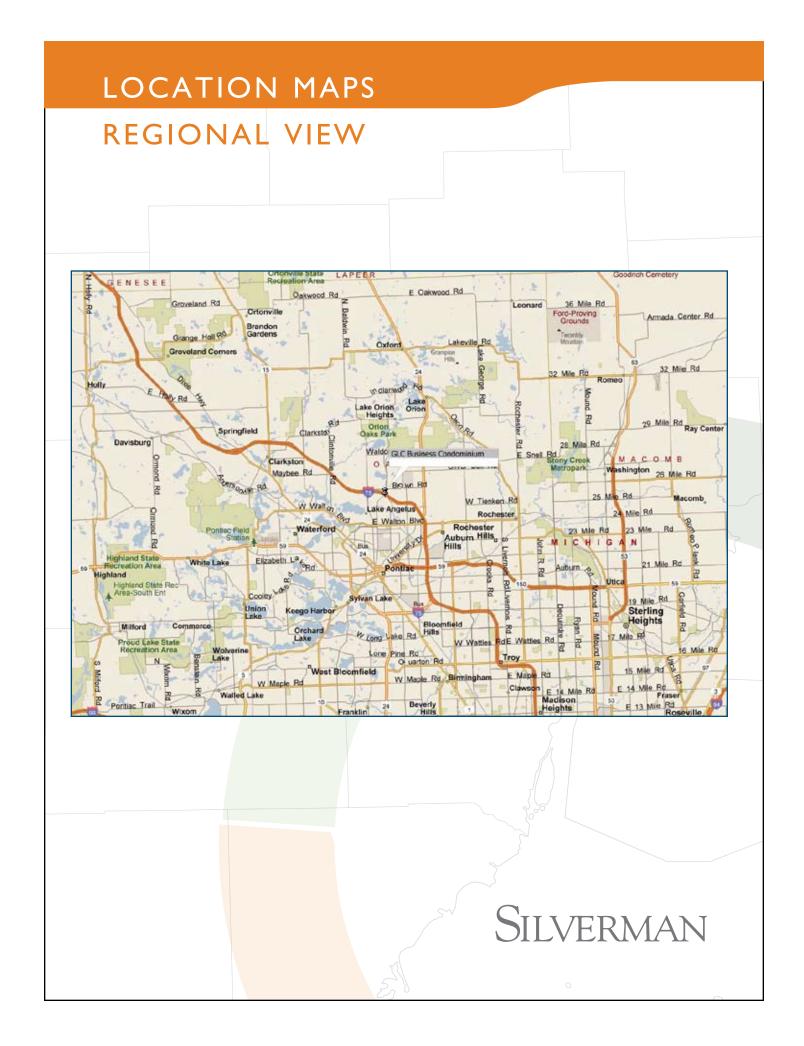

Featuring 21.469-acres, the GLC Business Condominium site is easily accessible to Oakland County's "Automation Alley" including DiamlerChrysler Headquarters, Oakland Technology Park and Volkswagen of North America. With convenient access to I-75 and M-59, it's easy to get to virtually any major business district in Metropolitan Detroit.