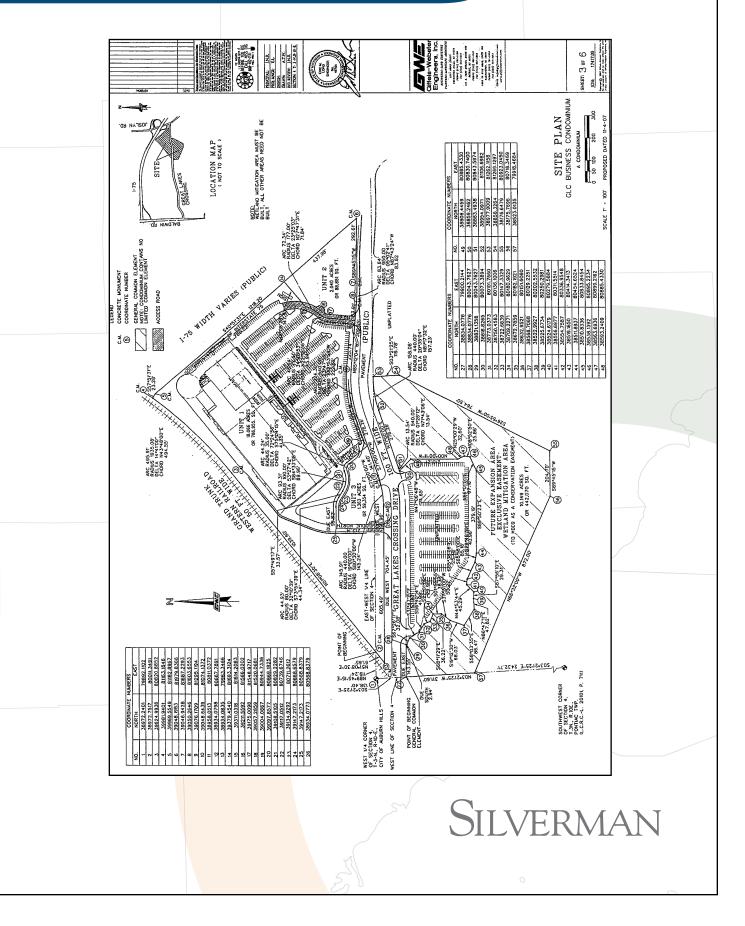

pular shopping destination, Great Lakes Crossing Mall.

Featuring 21.469-acres, the GLC Business Condominium site is easily accessible to Oakland County's "Automation Alley" including DiamlerChrysler Headquarters, Oakland Technology Park and Volkswagen of North America. With convenient access to I-75 and M-59, it's easy to get to virtually any major business district in Metropolitan Detroit.

The GLC Business Condominium site also included the installation of a dedicated left hand turn lane onto Joslyn Road from Great Lakes Crossing drive.

This Auburn Hills property is one of the last remaining commercial parcels in the Auburn Hills/Great Lakes Crossing trade area. It provides a rare development opportunity in a desirable market with depleting land inventory.

# Silverman

### SITE PLAN











### SURVEY