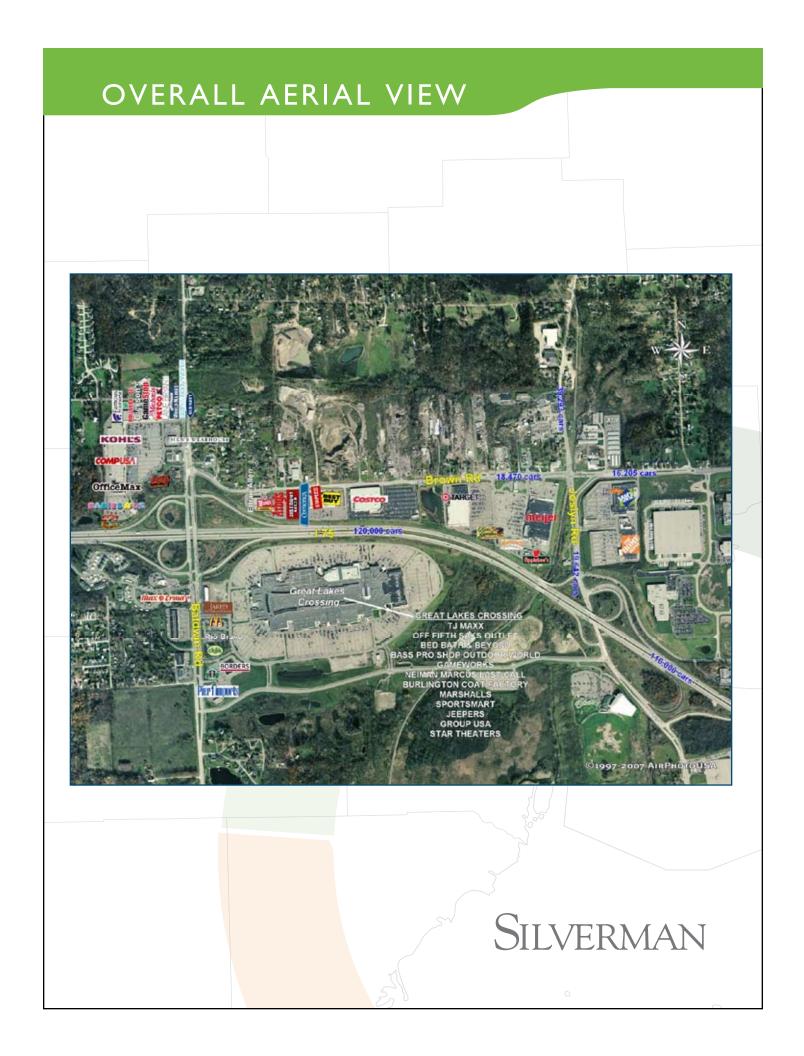

## SALIENT FACTS

| PROPERTY NAME:             | GLC Business Condominium                                                                                                                                                                                             |
|----------------------------|----------------------------------------------------------------------------------------------------------------------------------------------------------------------------------------------------------------------|
| COUNTY:                    | Oakland                                                                                                                                                                                                              |
| COMMUNITY:                 | Auburn HIIIs                                                                                                                                                                                                         |
| CROSSROADS:                | I-75 and Joslyn Road                                                                                                                                                                                                 |
| ACREAGE:                   | 21.469 Acres<br>(Unit 1 - 18.066 ac., Unit 2 - 2.040 ac., Unit 3 - 1.363 ac.)                                                                                                                                        |
| ZONING:                    | B-2 General Commercial                                                                                                                                                                                               |
| UTILITIES:                 | Municipal Water & Sewer                                                                                                                                                                                              |
| FEATURES:                  | Located in Auburn Hills, a Northwest Suburb of<br>Detroit, MI, on Great Lakes Crossing Drive adjacent to<br>Great Lakes Crossing Mall, <sup>1</sup> / <sub>4</sub> mile west of Joslyn Road,<br>Exit 83B off of I-75 |
| SURROUNDING<br>BUSINESSES: | Great Lakes Crossing Mall, Holiday Inn Express,<br>Home Depot, Target, Costco, Meijer and various<br>food chain restaurants                                                                                          |
|                            | SILVERMAN                                                                                                                                                                                                            |

#### EXECUTIVE SUMMARY

GLC Business Condominium is strategically located at the southwest quadrant of Joslyn Road and I-75, at Great Lakes Crossing Boulevard in Auburn Hills, Michigan. The site is just east and adjacent to the area's most popular shopping destination, Great Lakes Crossing Mall.