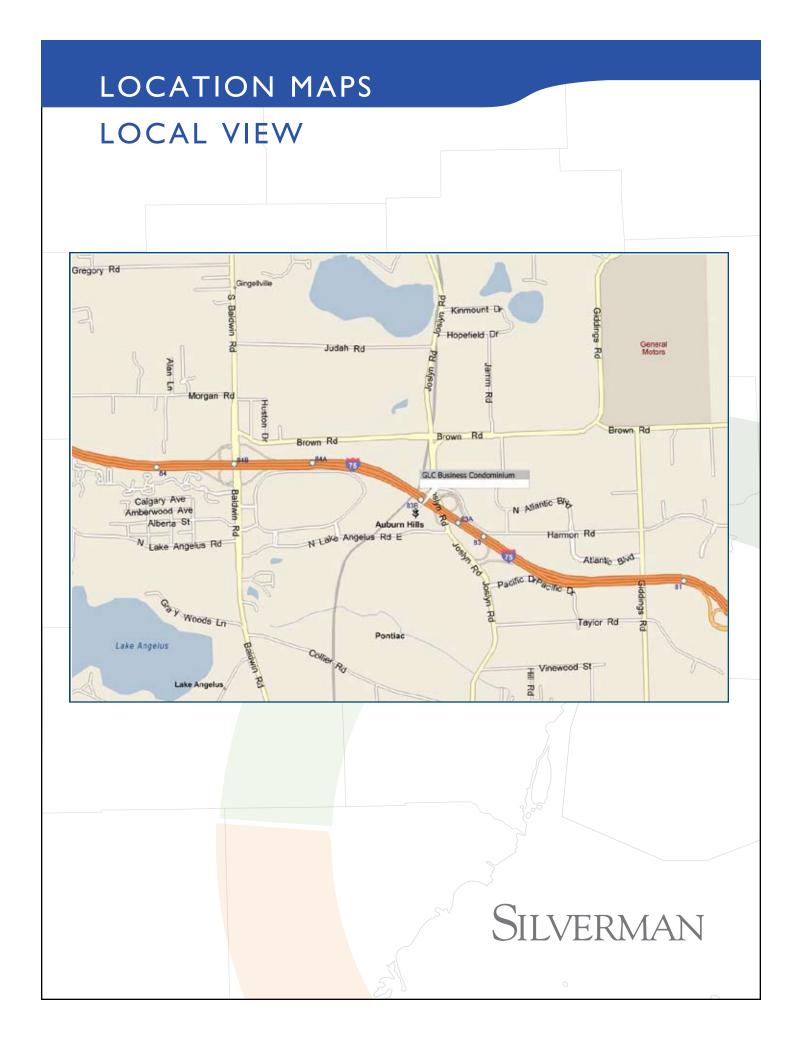

## SALIENT FACTS

| PROPERTY NAME:             | GLC Business Condominium                                                                                                                                                                                             |
|----------------------------|----------------------------------------------------------------------------------------------------------------------------------------------------------------------------------------------------------------------|
| COUNTY:                    | Oakland                                                                                                                                                                                                              |
| COMMUNITY:                 | Auburn HIIIs                                                                                                                                                                                                         |
| CROSSROADS:                | I-75 and Joslyn Road                                                                                                                                                                                                 |
| ACREAGE:                   | 21.469 Acres<br>(Unit 1 - 18.066 ac., Unit 2 - 2.040 ac., Unit 3 - 1.363 ac.)                                                                                                                                        |
| ZONING:                    | B-2 General Commercial                                                                                                                                                                                               |
| UTILITIES:                 | Municipal Water & Sewer                                                                                                                                                                                              |
| FEATURES:                  | Located in Auburn Hills, a Northwest Suburb of<br>Detroit, MI, on Great Lakes Crossing Drive adjacent to<br>Great Lakes Crossing Mall, <sup>1</sup> / <sub>4</sub> mile west of Joslyn Road,<br>Exit 83B off of I-75 |
| SURROUNDING<br>BUSINESSES: | Great Lakes Crossing Mall, Holiday Inn Express,<br>Home Depot, Target, Costco, Meijer and various<br>food chain restaurants                                                                                          |
|                            | SILVERMAN                                                                                                                                                                                                            |

#### EXECUTIVE SUMMARY

GLC Business Condominium is strategically located at the southwest quadrant of Joslyn Road and I-75, at Great Lakes Crossing Boulevard in Auburn Hills, Michigan. The site is just east and adjacent to the area's most popular shopping destination, Great Lakes Crossing Mall.

Featuring 21.469-acres, the GLC Business Condominium site is easily accessible to Oakland County's "Automation Alley" including DiamlerChrysler Headquarters, Oakland Technology Park and Volkswagen of North America. With convenient access to I-75 and M-59, it's easy to get to virtually any major business district in Metropolitan Detroit.