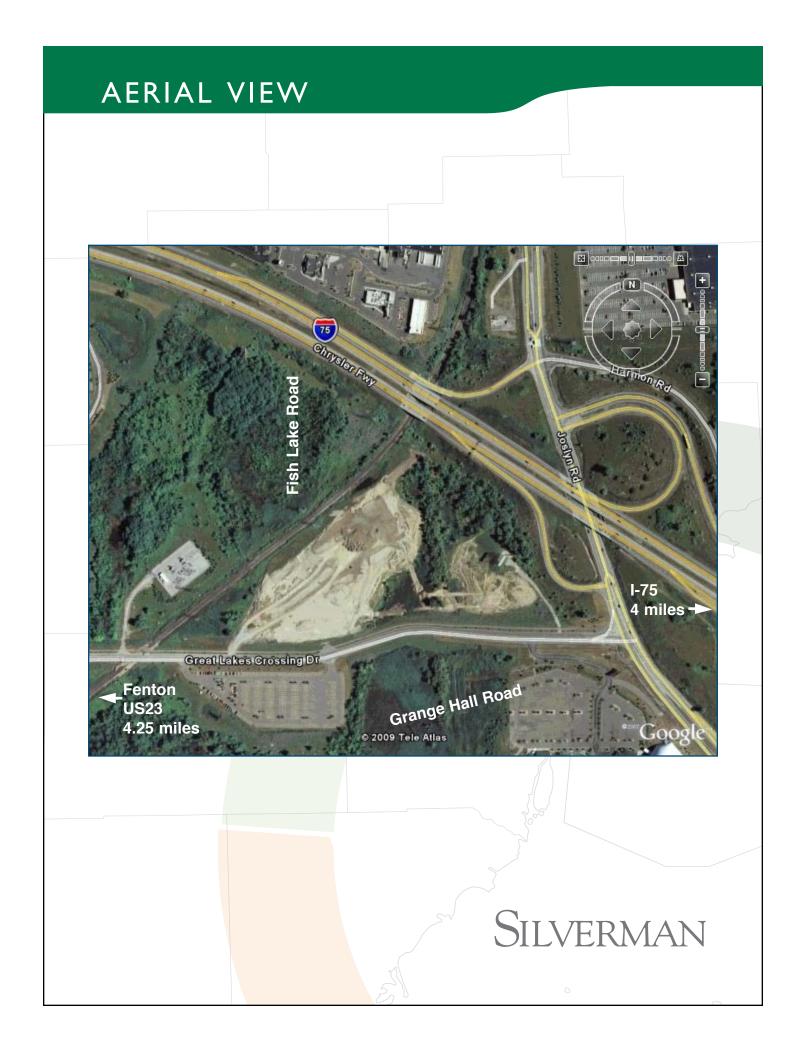

#### EXECUTIVE SUMMARY

GLC Business Condominium is strategically located at the southwest quadrant of Joslyn Road and I-75, at Great Lakes Crossing Boulevard in Auburn Hills, Michigan. The site is just east and adjacent to the area's most popular shopping destination, Great Lakes Crossing Mall.

Featuring 21.469-acres, the GLC Business Condominium site is easily accessible to Oakland County's "Automation Alley" including DiamlerChrysler Headquarters, Oakland Technology Park and Volkswagen of North America. With convenient access to I-75 and M-59, it's easy to get to virtually any major business district in Metropolitan Detroit.

The GLC Business Condominium site also included the installation of a dedicated left hand turn lane onto Joslyn Road from Great Lakes Crossing drive.

This Auburn Hills property is one of the last remaining commercial parcels in the Auburn Hills/Great Lakes Crossing trade area. It provides a rare development opportunity in a desirable market with depleting land inventory.